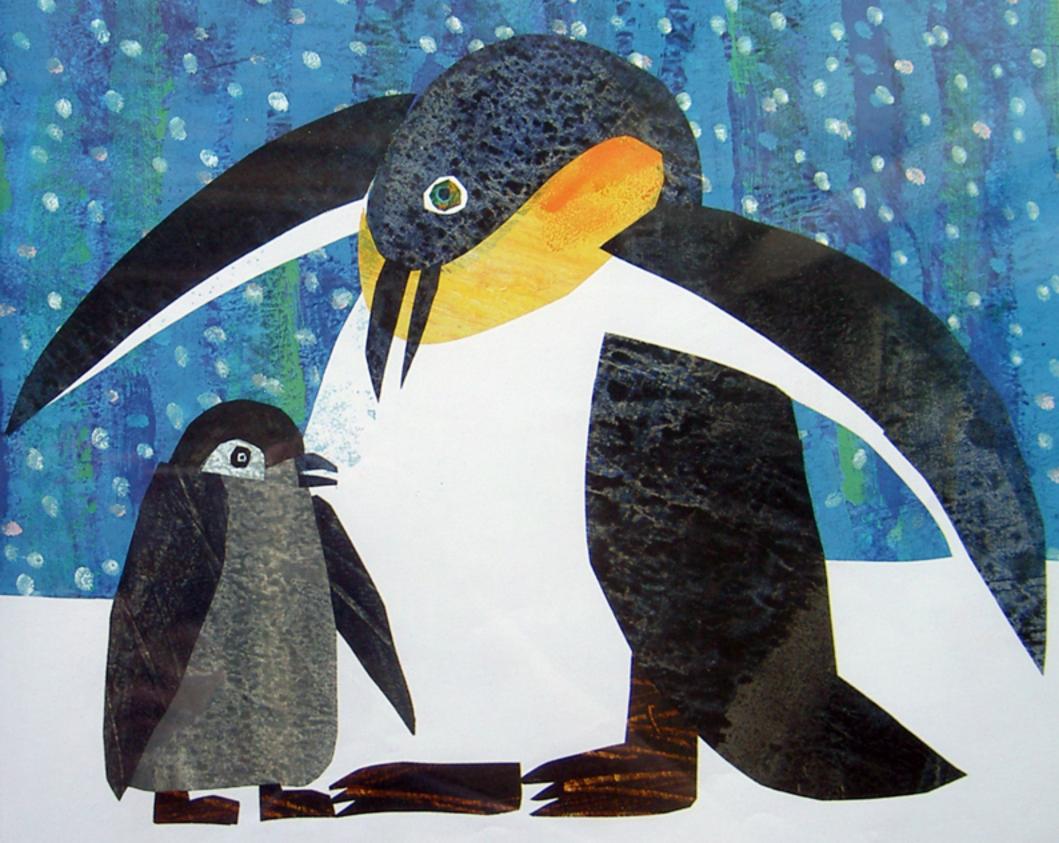

Does a penguin have a mother, too?

Yes!
A PENGUIN has a mother.
Just like me and you.

Does a swan have a mother, too?

Yes!
A SWAN has a mother.
Just like me and you.

Does a fox have a mother, too?

Yes!
AFOX has a mother.
Just like me and you.