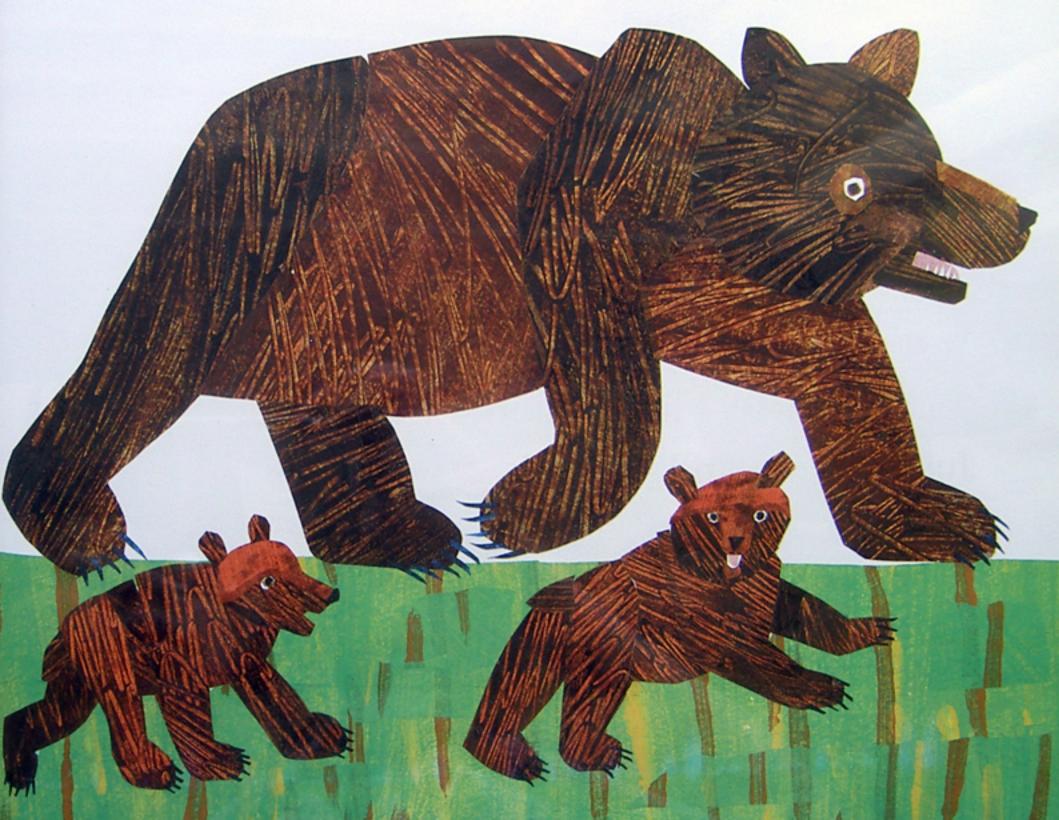

Does a dolphin have a mother, too?

Yes!
A DOLPHIN has a mother.
Just like me and you.

Does a sheep have a mother, too?

Yes!
A SHEEP has a mother.
Just like me and you.

Does a bear have a mother, too?

Yes!
A BEAR has a mother.
Just like me and you.