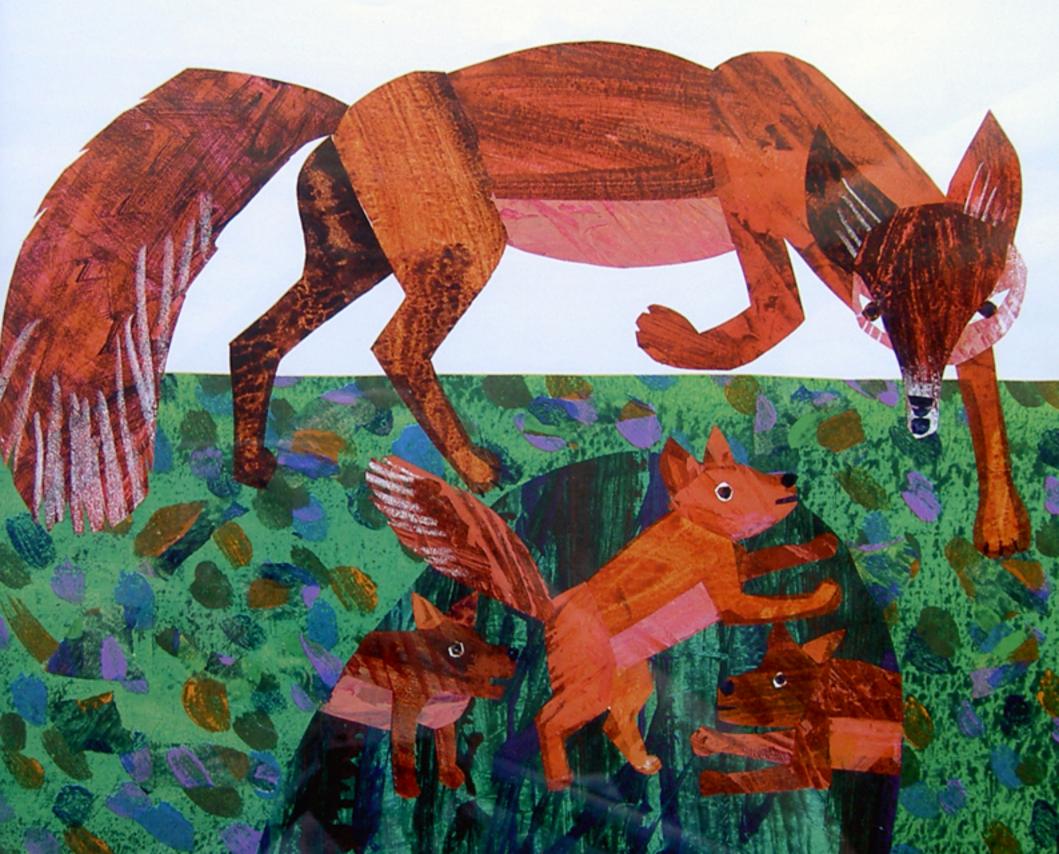

Does a penguin have a mother, too?

Yes!
A PENGUIN has a mother.
Just like me and you.

Does a swan have a mother, too?

Yes!
A SWAN has a mother.
Just like me and you.

Does a fox have a mother, too?

Yes!
AFOX has a mother.
Just like me and you.