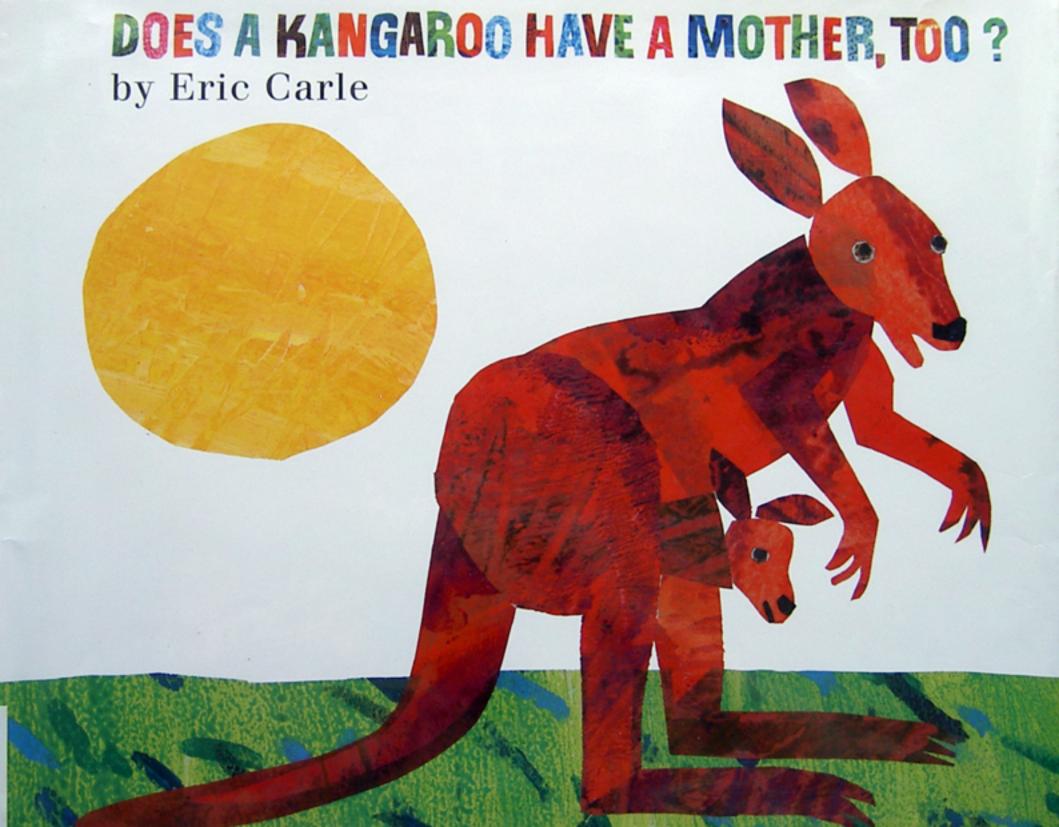

## YES! A KANGAROO has a mother. Just like me and you.

Does a lion have a mother, too?

Yes!
A LION has a mother.
Just like me and you.

Does a giraffe have a mother, too?

Yes!
A GIRAFFE has a mother.
Just like me and you.