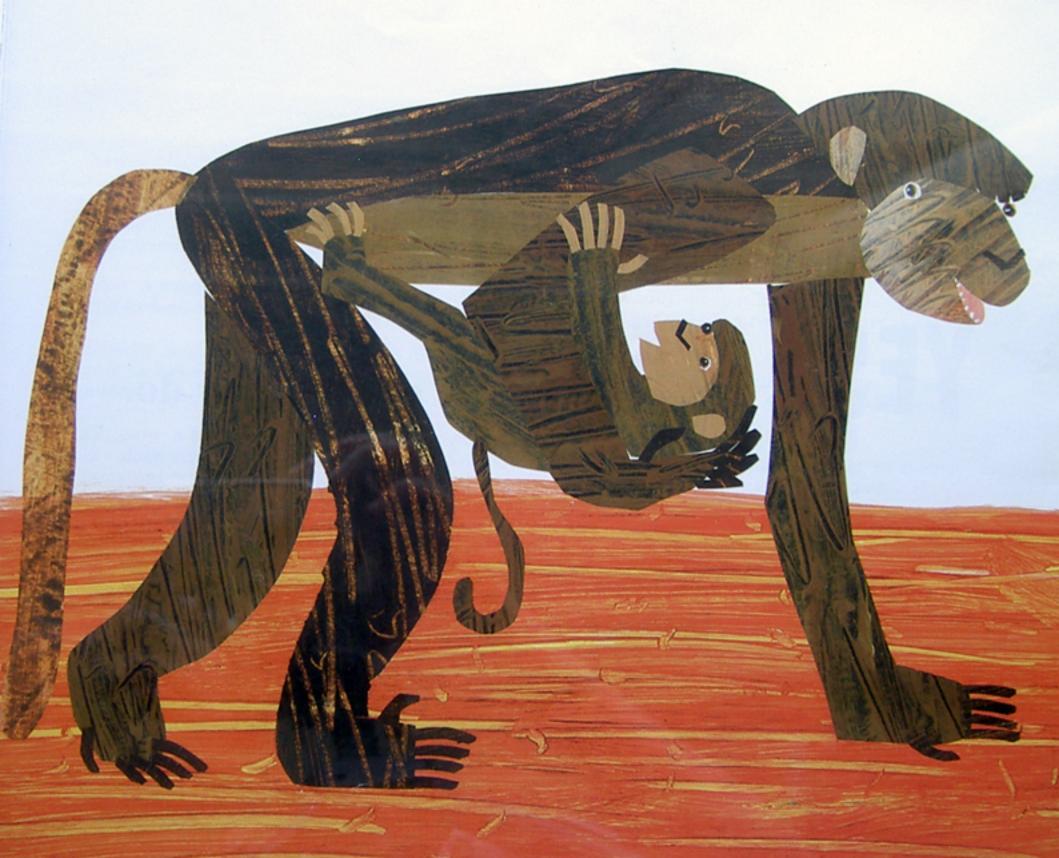

Does an elephant have a mother, too?

Yes!
An **ELEPHANT** has a mother.
Just like me and you.

Does a monkey have a mother, too?

Yes!
A MONKEY has a mother.
Just like me and you.

And do animal mothers love their babies?