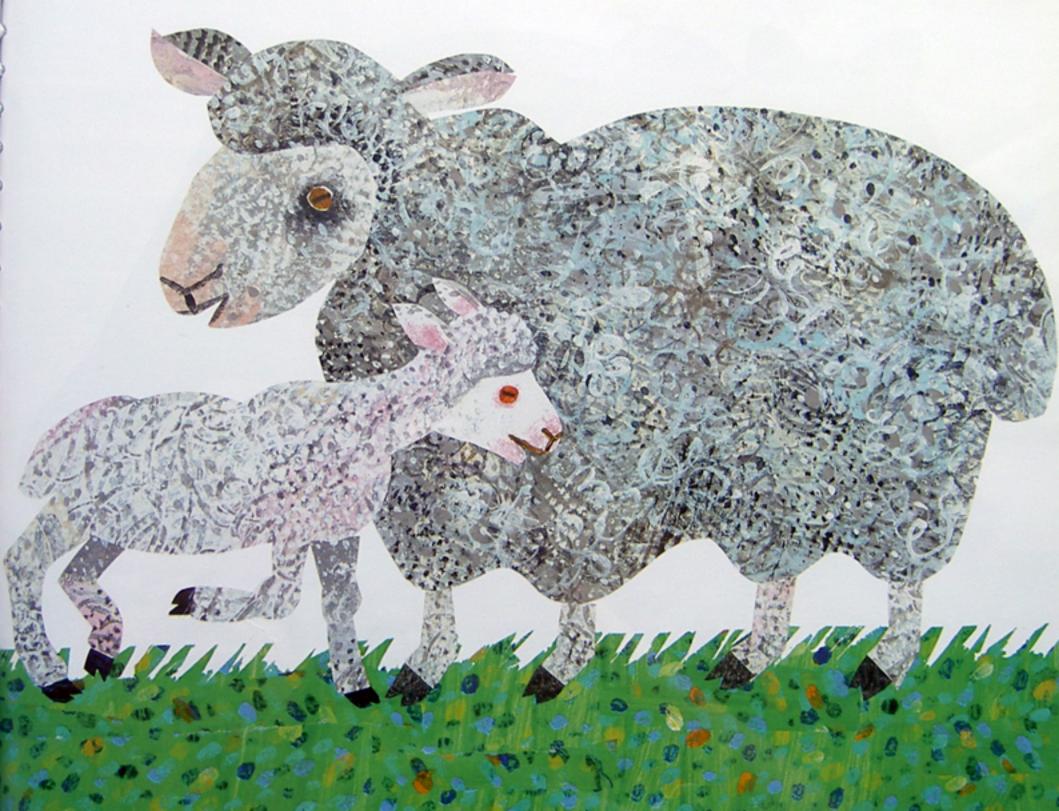

Does a dolphin have a mother, too?

Yes!
A DOLPHIN has a mother.
Just like me and you.

Does a sheep have a mother, too?

Yes!
A SHEEP has a mother.
Just like me and you.

Does a bear have a mother, too?

Yes!
A BEAR has a mother.
Just like me and you.