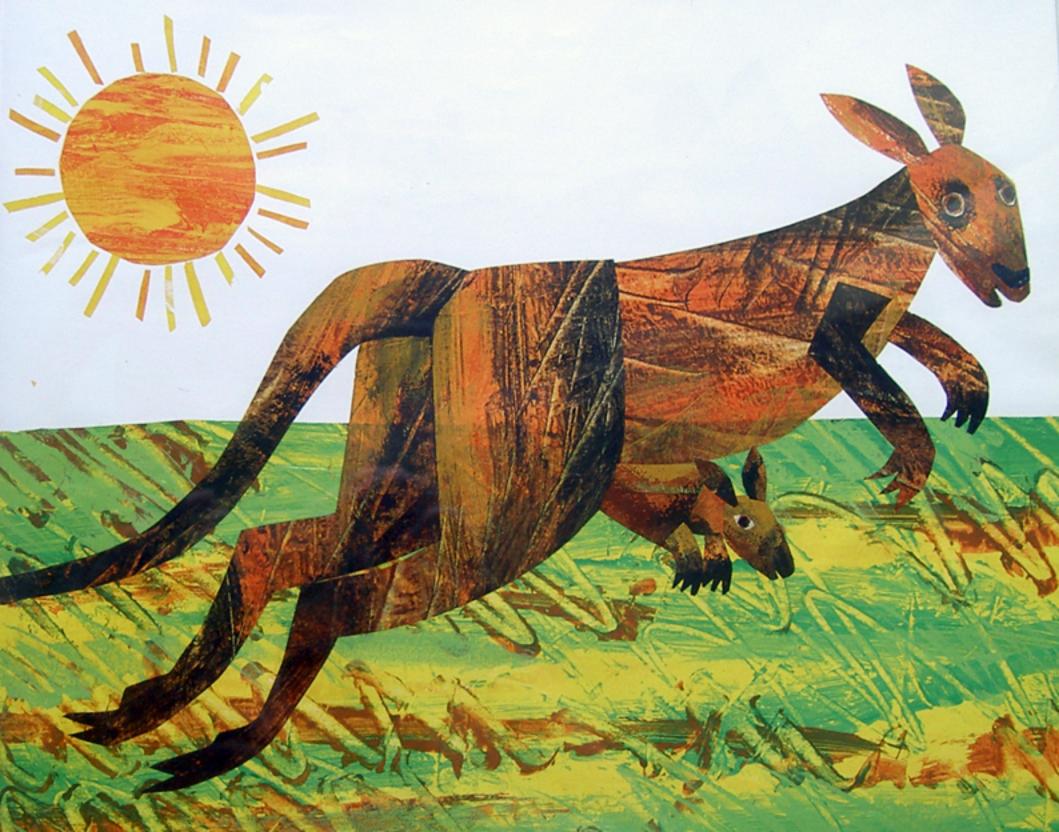

## YES! A KANGAROO has a mother. Just like me and you.

Does a lion have a mother, too?

Yes!
A LION has a mother.
Just like me and you.

Does a giraffe have a mother, too?

Yes!
A GIRAFFE has a mother.
Just like me and you.