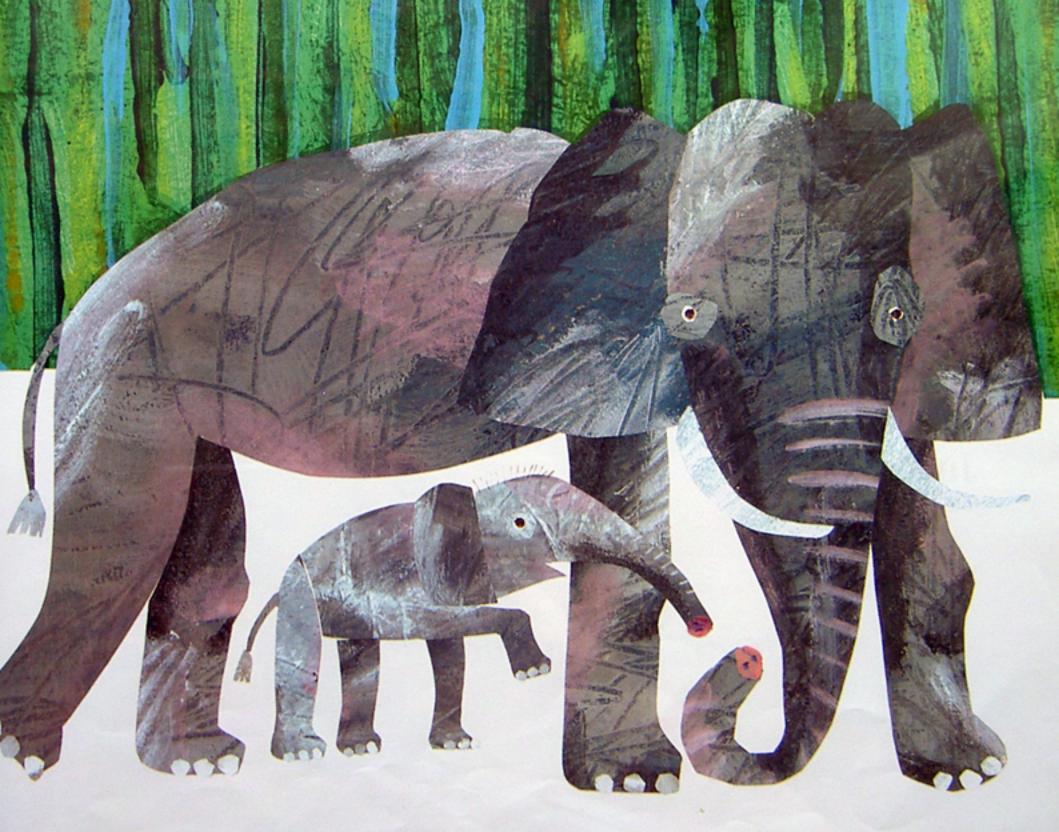

Does an elephant have a mother, too?

Yes!
An **ELEPHANT** has a mother.
Just like me and you.

Does a monkey have a mother, too?

Yes!
A MONKEY has a mother.
Just like me and you.

And do animal mothers love their babies?