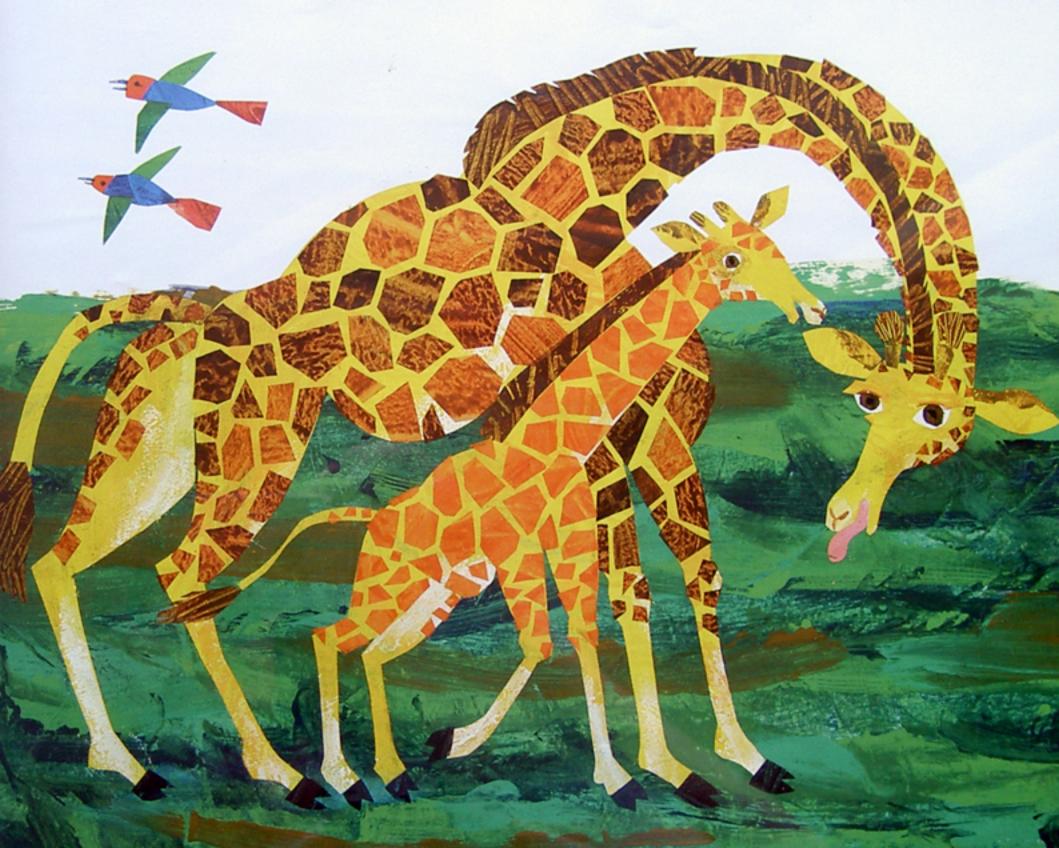

## YES! A KANGAROO has a mother. Just like me and you.

Does a lion have a mother, too?

Yes!
A LION has a mother.
Just like me and you.

Does a giraffe have a mother, too?

Yes!
A GIRAFFE has a mother.
Just like me and you.