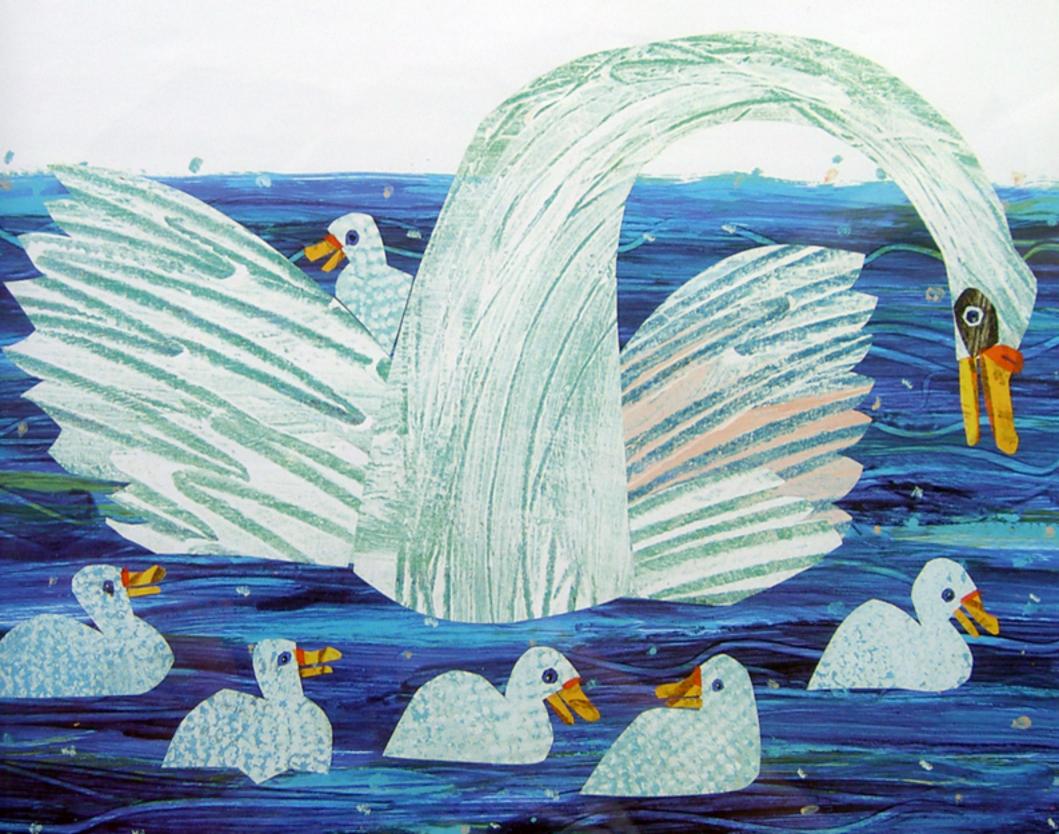

Does a penguin have a mother, too?

Yes!
A PENGUIN has a mother.
Just like me and you.

Does a swan have a mother, too?

Yes!
A SWAN has a mother.
Just like me and you.

Does a fox have a mother, too?

Yes!
AFOX has a mother.
Just like me and you.