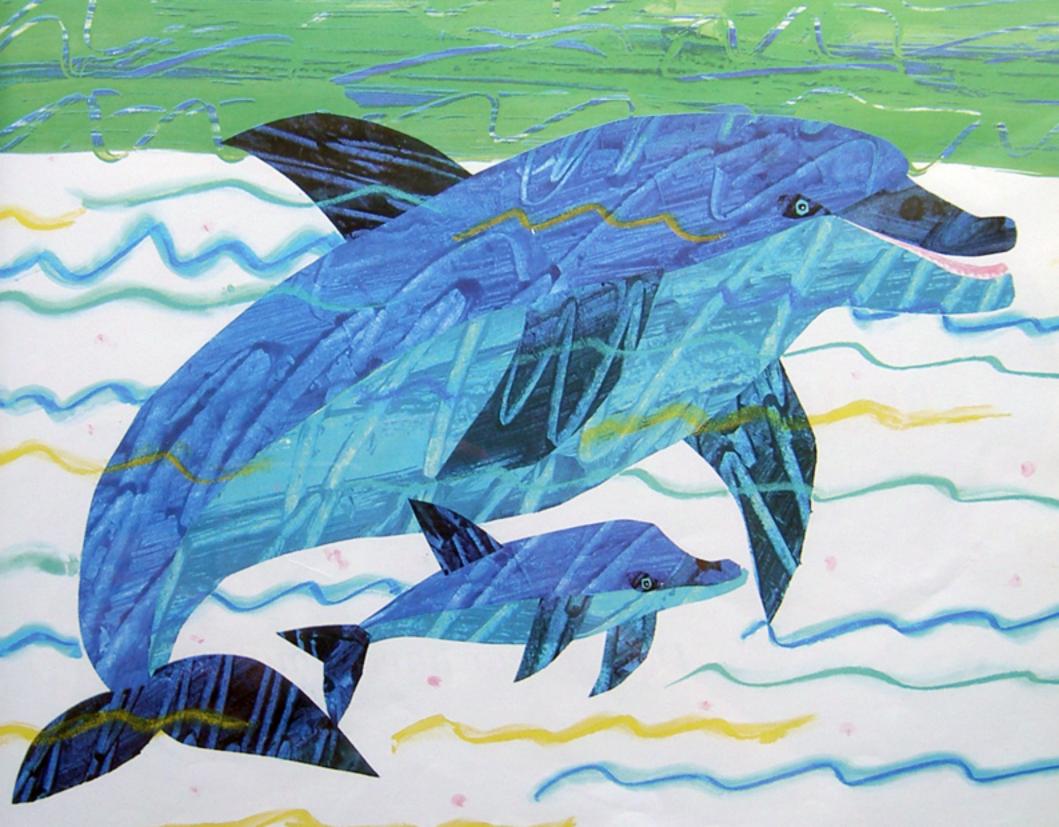

Does a dolphin have a mother, too?

Yes!
A DOLPHIN has a mother.
Just like me and you.

Does a sheep have a mother, too?

Yes!
A SHEEP has a mother.
Just like me and you.

Does a bear have a mother, too?

Yes!
A BEAR has a mother.
Just like me and you.