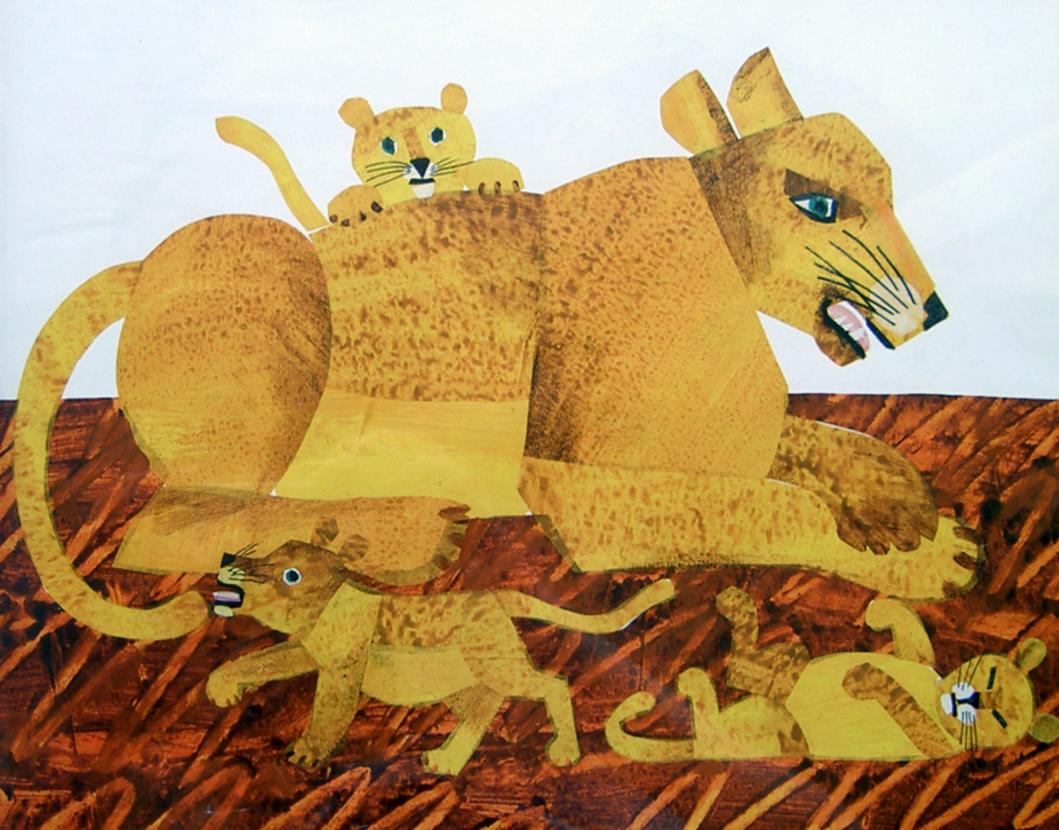

## YES! A KANGAROO has a mother. Just like me and you.

Does a lion have a mother, too?

Yes!
A LION has a mother.
Just like me and you.

Does a giraffe have a mother, too?

Yes!
A GIRAFFE has a mother.
Just like me and you.